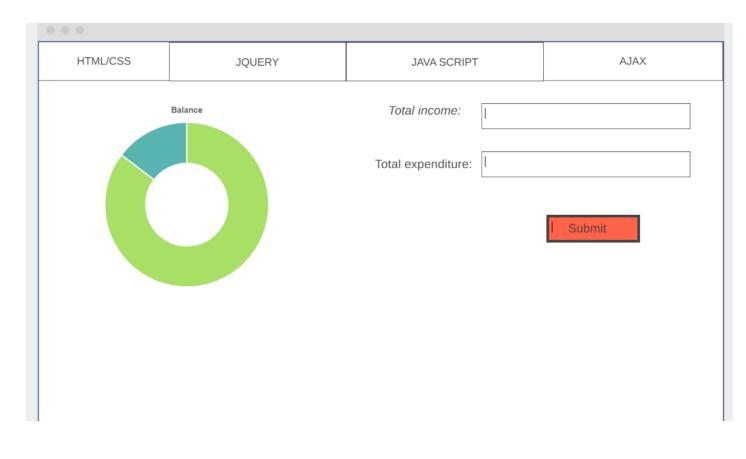

## <u>Q3.</u>

Take 2-inputs from the user

1 – Total Income

### 2- Total Expenditure

Using java -script after tab-out, create a Doughnut-chart differentiating both values by using different colors. While hovering over a particular section appropriate values must be displayed.

(Please design a content as displayed below)

Notes - Using required technologies as mentioned in the questions please create appropriate design and Functionalities.

Make a zip file of your code and send it to <a href="mailto:techteam@mcred.com">techteam@mcred.com</a>